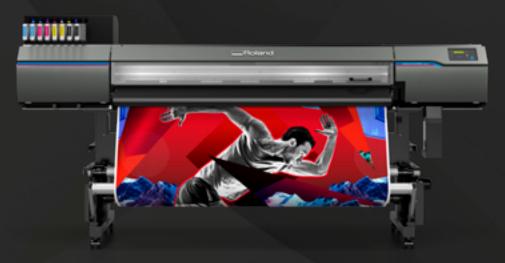

## DGXPRESS ER-642

## Brilliant Colour and Productivity

ECO-SOLVENT

HIGH VALUE HIGH SPEED

Streamlined build for excellent value

► With a two-pass print set-up, you can achieve speeds up to 76.1 m²/h.

performance of the print heads.

## **Technical Specs**

|                |                        | ER-642                                          |
|----------------|------------------------|-------------------------------------------------|
| Size           |                        | 64 inch                                         |
| Dimension      |                        | 2,886 × 748 × 1,415 mm                          |
|                |                        | (113.7 x 29.5 x 55.8 in.)                       |
| Media          | Width                  | 259 to 1,625 mm (10.2 to 64 in.)                |
|                | Thickness              | Max. 1.0 mm (39.3 mil) with liner, for printing |
|                | Roll outer<br>diameter | Max. 250 mm (9.8 in.)                           |
|                | Roll weight            | Max. 45 kg (99 lb.)                             |
|                | Core<br>diameter       | 76.2 mm (3 in.) or 50.8 mm (2 in.)              |
| Ink            | Inks                   | Four Colours (Cyan, Magenta, Yellow, Black)     |
|                | Capacity               | 500 ml cartridge (D-EA)                         |
| Resolution     |                        | Max. 1,200 dpi                                  |
| RIP (included) |                        | VersaWorks 6                                    |